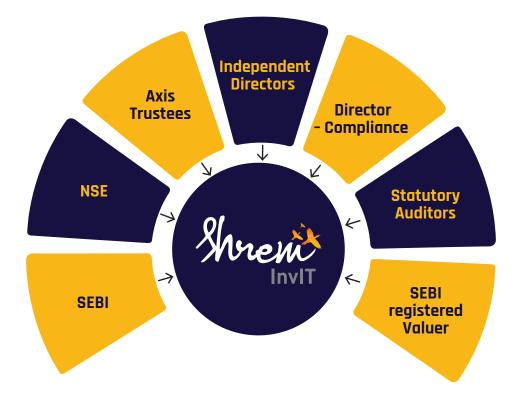

# **Robust Regulatory discipline for InvIT**

Shrem InvIT`s Regulatory authorities including various intermediaries:

#### Shrem InvIT will be working under Close Supervision and discipline of:

| Carlo Carlo Carlos and |                                                   |                       |
|------------------------|---------------------------------------------------|-----------------------|
|                        | National Highway Authority of India (NHAI)        | and the second        |
|                        |                                                   | A DECEMBER OF         |
|                        | Ministry of Road Transport and Highways (MoRTH)   | all arts and          |
|                        |                                                   | in the second         |
|                        | State Concessioning authorities                   |                       |
|                        | Independent Engineer/Team leader appointed        | and the second second |
| Shrem                  | by above authorities                              | - Alter a             |
|                        | Project Director/Site Engineer/Executive Engineer | C. Maria              |
| र विकास                | appointed by authorities                          |                       |
|                        |                                                   |                       |
|                        | Lenders Independent Engineer                      | and the second second |
|                        |                                                   | - A MAR               |
|                        | Project Management Consultant                     |                       |
|                        |                                                   |                       |