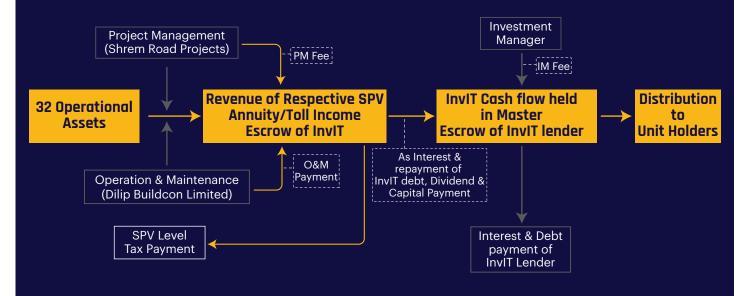

# Cash flow - Escrow to Escrow

Cashflow moves from SPV Escrow to InvIT Escrow with complete control of InvIT Lender and residual Cashflows of InvIT to be distributed by State Bank of India