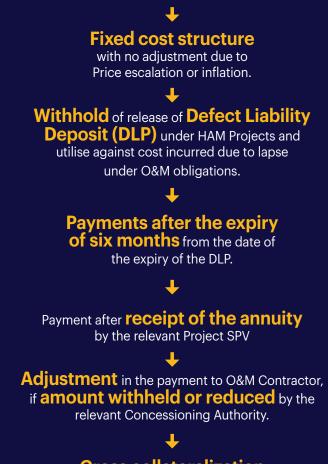

## **Robust Risk Mitigants**

- Fixed-Price O&M (Routine & Major Maintenance) Contracts in place with DBL for the entire life of all the assets
- 4 Year O&M expense moratorium for HAM projects securitized with cash collaterals
- Cross-collateralization for all the 34 projects in case of default in performing O&M obligations
- Retention of O&M payment due to Contractor if amount due to us is withheld or reduced by the relevant Concessioning Authority.
- Payment after receipt of the annuity by the relevant Project SPV
- Lower risk due to higher visibility & stable cash flows