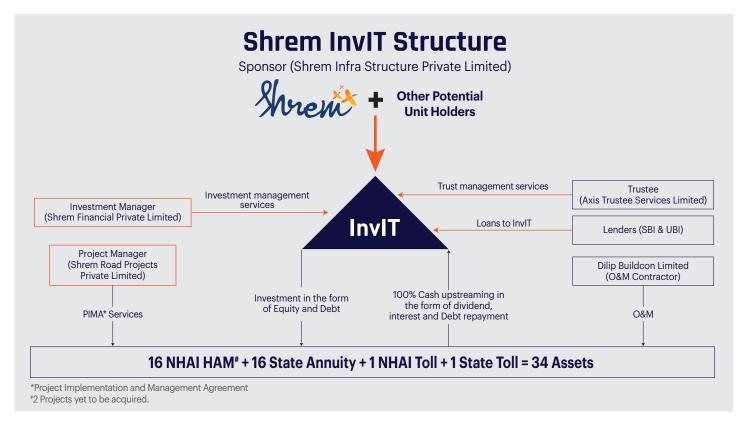

# Cash flow - Escrow to Escrow

Cashflow moves from SPV Escrow to InvIT Escrow with complete control of InvIT Lender and residual Cashflows of InvIT to be distributed by State Bank of India

# **Robust Regulatory discipline for InvIT**

Shrem InvIT`s Regulatory authorities including various intermediaries:

#### Shrem InvIT will be working under Close Supervision and discipline of:

| Carlo Carlo Carlos and |                                                   |                       |
|------------------------|---------------------------------------------------|-----------------------|
|                        | National Highway Authority of India (NHAI)        | and the second        |
|                        |                                                   | A DECEMBER OF         |
|                        | Ministry of Road Transport and Highways (MoRTH)   | all arts and          |
|                        |                                                   | in the second         |
|                        | State Concessioning authorities                   |                       |
|                        | Independent Engineer/Team leader appointed        | and the second second |
| Shrem                  | by above authorities                              | - Alter a             |
|                        | Project Director/Site Engineer/Executive Engineer | C. Maria              |
| र विकास                | appointed by authorities                          |                       |
|                        |                                                   |                       |
|                        | Lenders Independent Engineer                      | and the second second |
|                        |                                                   | - A MAR               |
|                        | Project Management Consultant                     |                       |
|                        |                                                   |                       |

# Operations & Maintenance Contractor - Dilip Buildcon Limited (DBL)

Original bidder & EPC contractor for the Project SPVs. DBL is working as O&M contractor since start of commercial Operation of each SPV.

DBL is O&M contractor for all Project SPVs for complete concession period.

#### Shrem Road Projects Pvt Ltd

#### Project Manager

Appointed as Project Manger of Shrem InvIT. Project Implementation & Management Agreement (PIMA) details the roles and responsibilities towards trust and projects.

- Project Manager has deputed experienced and skillful staff on all individual project for day-to-day Operations, Maintenance and Supervision.
- Monitoring of day-to-day compliance by O&M contractor with all the conditions laid out in the O&M contract as per concession agreement.
- Large in-house Operation and Contract team to support project Manager in discharging its duty on timely basis.